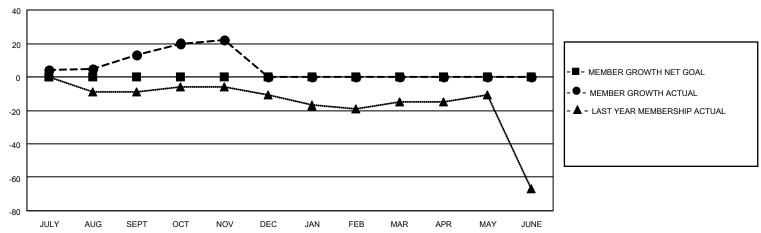

## GOALS AND ACTUAL MEMBERS CUMULATIVE

| DROPPED CLUBS: 0 |    | 13 CLUBS OF 36 ADDED 1 OR<br>MORE NEW MEMBERS | GENDER DISTRIBUTION                |              |  |
|------------------|----|-----------------------------------------------|------------------------------------|--------------|--|
|                  |    | MORE NEW MEMBERS                              | MALE                               | 715 (78.74%) |  |
|                  |    |                                               | FEMALE                             | 193 (21.26%) |  |
| DROPPED MEMBERS  |    |                                               | NON BINARY                         | 0 (0.00%)    |  |
| DE05405D         | 0  |                                               | PREFER NOT TO ANSWER               | 0 (0.00%)    |  |
| DECEASED         | 2  |                                               |                                    |              |  |
| CLUB CANCELLED   | 0  | CLICK HERE FOR CUMULATIVE                     | TOTAL FAMILY UNIT MEMBERS 99       |              |  |
| OTHER            | 17 | MEMBERSHIP DATA                               |                                    |              |  |
| TOTAL            | 19 |                                               | FAMILY MEMBERS PAYING HALF DUES 50 |              |  |
|                  |    |                                               |                                    |              |  |